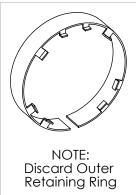

## HEAVY DUTY BUMPER INSTALLATION AL-RBM95CHN-KC 7/16/20 **Access Cover** and Guide Tube Actual bumper I may vary slightly from picture Backside of Bumper

## Step by Step Installation Instructions STEP 1: Remove access cover and re

- **STEP 1:** Remove access cover and retaining ring from factory bumper by gently prying plastic away from bumper and slightly bending teeth of ring to release access cover.
- **STEP 2:** Place spacer plate BP2201 between backside of bumper and retaining ring. Adjustment may be necessary to teeth of retaining ring for reinstallation on new bumper.