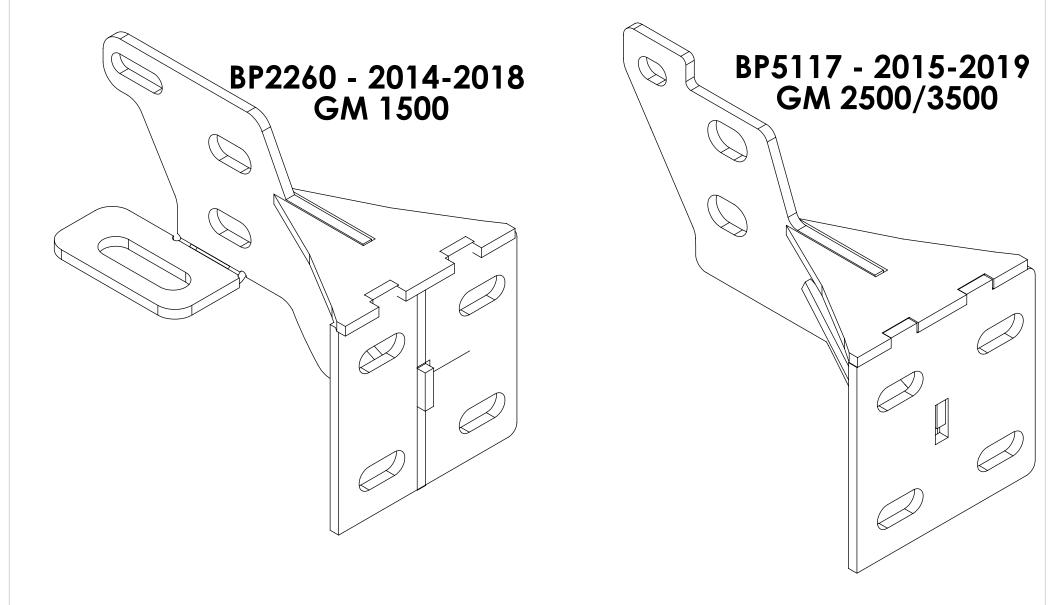

## HEAVY DUTY BUMPER INSTALLATION AL-RBM95CHN-KC 15-19 GM Pickup 2500/3500 & 14-18 GM Pickup 1500 7/16/20

Visit the ICI Web Site for other exciting accessories for your vehicle. WWW.ICIONLINE.COM